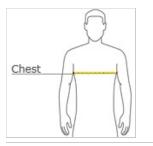

### **HOW TO MEASURE**

# CHEST WIDTH

Measure under the arm and around the fullest part of the chest with arms down, keeping tape horizontal.

### SIZE CHART

|       | XS    | S     | М     | L     | XL    | 2XL   | 3XL   | 4XL   |
|-------|-------|-------|-------|-------|-------|-------|-------|-------|
| Chest | 32-34 | 35-37 | 38-40 | 41-43 | 44-46 | 47-49 | 50-53 | 54-57 |