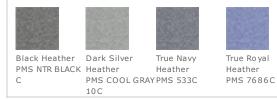

sup> Heather Fleece 1/4-Zip Pullover. ST263

- 100% polyester with PosiCharge technology
- Tear-away removable label
- Cadet collar
- Reverse coil zipper
- Self-fabric cuffs and hem

## CARE INSTRUCTIONS

Machine wash cold with like colors: only nonchlorine bleached when needed, tumble dry low, do not use fabric softener, remove promptly, cool iron if necessary, do not dry clean.









### **HOW TO MEASURE**



# CHEST WIDTH

Measure under the arm and around the fullest part of the chest with arms down, keeping tape horizontal.

### SIZE CHART

|       | XS    | S     | М     | L     | XL    | 2XL   | 3XL   | 4XL   |
|-------|-------|-------|-------|-------|-------|-------|-------|-------|
| Chest | 32-34 | 35-37 | 38-40 | 41-43 | 44-46 | 47-49 | 50-53 | 54-57 |

### COLOR INFORMATION