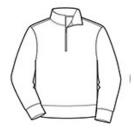

# SPORT-TEK

As a warm up or cool down layer, this moisturewicking and color-locking fleece is sure to be a hit.

Sport-Tek<sup>®</sup> PosiCharge<sup>®</sup> Sport-Wick<sup>®</sup> Heather Fleece 1/4-Zip Pullover. ST263

- 100% polyester with PosiCharge technology
- Tear-away removable label
- Cadet collar
- Reverse coil zipper
- Self-fabric cuffs and hem