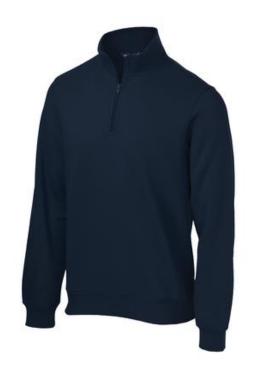

# Sport-Tek<sup>®</sup> 1/4-Zip Sweatshirt. ST253

These durable, colorfast quarter-zips feature a better fit with minimal shrinkage, as well as 2x2 rib knit cuffs and waistband.

- 9-ounce, 65/35 ring spun combed cotton/poly
- Twill-taped neck
- 2x2 rib knit cuffs and hem with spandex