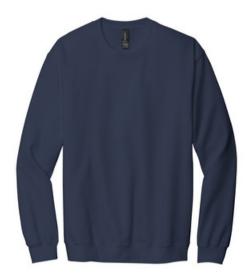

# Gildan® Softstyle® Crewneck Sweatshirt SF000

- 8.4-ounce, 80/20 ring spun cotton/poly
- Two-end ring spun cotton face fabric
- 1x1 rib knit with spandex cuffs and bottom band
- Dropped shoulder
- Double-needle topstitching throughout
- Tubular body
- Classic fit
- Tearaway label

#### **CARE INSTRUCTIONS**

Machine Wash Warm, Inside Out, With Like Colors. Only Non-Chlorine Bleach. Tumble Dry Medium. Do Not Iron If Decorated. Do Not Dry Clean.

front