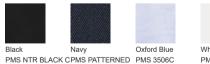

bleach when needed, tumble dry low, low iron if needed.



front





### HOW TO MEASURE



## CHEST WIDTH Measure under the arm and around the fullest part of the chest with arms down, keeping tape horizontal.

## NECK

Measure around the fullest part of the neck at the base.

## ARM

Place hand on hip. Start at the center of the back of the neck and measure across the shoulder, to the elbow, and then down to the wrist.

## SIZE CHART

|  |       | XS     | S      | М      | L      | XL     | 2XL    |
|--|-------|--------|--------|--------|--------|--------|--------|
|  | Chest | 32-34  | 35-37  | 38-40  | 41-43  | 44-46  | 47-49  |
|  | Neck  | 16 3/8 | 16 3/8 | 16 7/8 | 17 3/8 | 18 3/8 | 19 1/8 |
|  | Arm   | 30 1/2 | 32     | 34     | 35     | 36 1/2 | 37 1/2 |

### COLOR INFORMATION