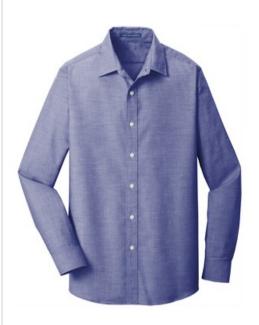

# Port Authority <sup>®</sup> Slim Fit SuperPro <sup>™</sup> Oxford Shirt. S661

Look your best in a tried-and-true oxford that performs. Designed to resist and release stains, our SuperPro Oxford has a soft hand and a wrinkle-free finish to keep you looking neat and professional all day long.

4.6-ounce, 60/40 cotton/poly

For those who prefer a slim (but not tight) fit that sits

- closer to the body
- Back shoulder pleats
- Pearlized buttons
- Open collar
- Rounded adjustable cuffs