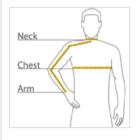

### HOW TO MEASURE

## CHEST WIDTH Measure under the arm and around the fullest part of the chest with arms down, keeping tape horizontal.

## NECK

Measure around the fullest part of the neck at the base.

## ARM

Place hand on hip. Start at the center of the back of the neck and measure across the shoulder, to the elbow, and then down to the wrist.