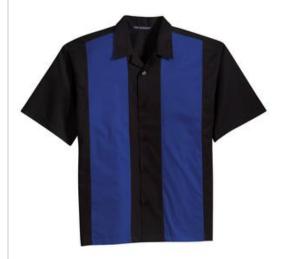

# Port Authority® Retro Camp Shirt. S300

A wrinkle-resistant, Easy Care camp shirt crafted from soft peached twill, this retro style is a tribute to the debut of cool.

- 4.5-ounce, 55/45 cotton/poly
- Open collar
- Dyed-to-match buttons
- Side vents
- Open hem