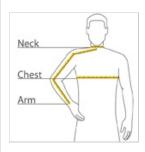

## **HOW TO MEASURE**

#### CHEST

With arms down at sides, measure around the upper body, under arms and over the fullest part of the chest.

## ARM

Place hand on hip. Start at the center of the back of the neck and measure across the shoulder, to the elbow, and then down to the wrist.

#### **NECK**

Measure around the base of the neck, inserting a finger or two between the tape and neck for comfort.

## SIZE CHART

|       | XS          | S           | М           | L           | XL          | 2XL         | 3XL         | 4XL         |
|-------|-------------|-------------|-------------|-------------|-------------|-------------|-------------|-------------|
| Chest | 32-34       | 35-37       | 38-40       | 41-43       | 44-46       | 47-49       | 50-53       | 54-57       |
| Neck  | 14 1/2 - 15 | 15 - 15 1/2 | 15 1/2 - 16 | 16 - 16 1/2 | 16 1/2 - 17 | 17 - 17 1/2 | 17 1/2 - 18 | 18 - 18 1/2 |
| Arm   | 30 1/2      | 32          | 34          | 35          | 36 1/2      | 37 1/2      | 38 1/2      | 39 1/2      |