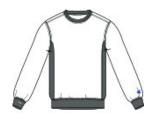

# Champion $^{\circledR}$ Reverse Weave $^{\circledR}$ Crewneck Sweatshirt S149

- 78/23 cotton/poly (Oxford Grey)
- 66/44 cotton/poly (Charcoal Heather)
- Reverse Weave cross-grain cut resists shrinkage
- 1x1 rib knit neck, side panels, sleeve cuffs and hem
- Embroidered Champion C logo at left cuff
- Woven back neck label