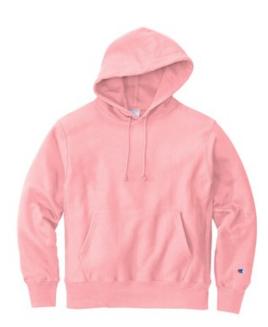

# Champion <sup>®</sup> Reverse Weave <sup>®</sup> Hooded Sweatshirt S101

- 12-ounce, 82/18 cotton/poly fleece
- 77/23 cotton/poly (Oxford Grey)
- 66/34 cotton/poly (Charcoal Heather)
- 80/20 cotton/poly (Ash)
- 100% U.S. grown cotton
- Reverse Weave cross-grain cut resists shrinkage
- Two-ply hood with dyed-to-match drawcords
- 1x1 rib knit side panels, sleeve cuffs and hem
- Front pouch pocket
- Embroidered Champion C logo at left cuff
- Woven back neck label