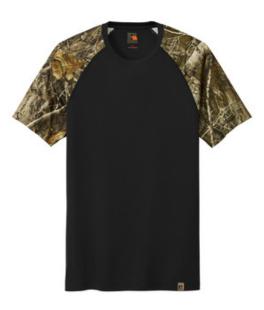

# Russell Outdoors<sup>™</sup> Realtree<sup>®</sup> Colorblock Performance Tee RU151

For the outdoor explorer who wants the Realtree EDGE<sup>®</sup> print but prefers a more technical feel and moisture-wicking. It's a perfect base layer or stand-alone tee, ready for work or adventure. Colorblock body provides ample decoration space for your branding to shine.

- 3.8-ounce, 100% polyester with moisture-wicking
- Tag-free label
- Realtree EDGE<sup>®</sup> print
- Shoulder-to-shoulder neck taping
- Exterior woven Russell Outdoors<sup>™</sup> tab at hem

#### COLOR INFORMATION

Edge PMS BLACK C