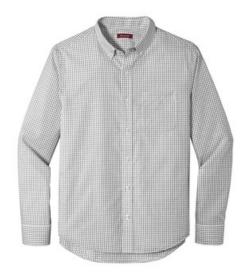

# Red House <sup>®</sup> Open Ground Check Non-Iron Shirt RH85

Crafted from 3.6-ounce, 100% cotton, this elevated shirt has a wrinkle-resistant finish to keep you looking-and feeling-great. The sophisticated look is made complete with details like the adjustable rounded cuffs, RH engraved buttons, button-down collar, left chest pocket and back shoulder pleats.