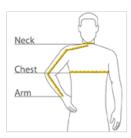

## HOW TO MEASURE

#### CHEST WIDTH

Measure under the arm and around the fullest part of the chest with arms down, keeping tape horizontal.

#### NECK

Measure around the fullest part of the neck at the base.

#### ARM

Place hand on hip. Start at the center of the back of the neck and measure across the shoulder, to the elbow, and then down to the wrist.