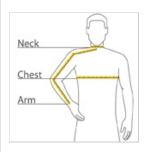

### **HOW TO MEASURE**

#### CHEST

With arms down at sides, measure around the upper body, under arms and over the fullest part of the chest.

### ARM

Place hand on hip. Start at the center of the back of the neck and measure across the shoulder, to the elbow, and then down to the wrist.

#### **NECK**

Measure around the base of the neck, inserting a finger or two between the tape and neck for comfort.