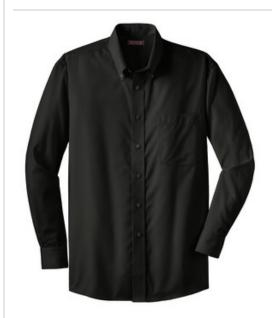

# Dobby Non-Iron Button-Down Shirt. RH60

A dobby weave gives this well-mannered shirt subtle texture and a slight sheen. Woven from 100% cotton, this shirt is specially treated to resist wrinkles and remain looking crisp. Pucker-free single-needle tailoring, button-down collar and left chest pocket. Red House engraved buttons and monogram on right sleeve placket.