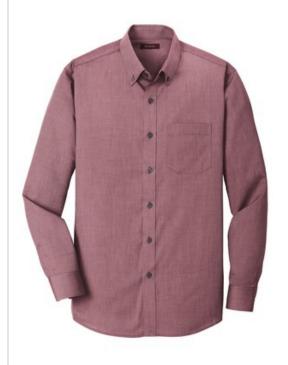

# Red House<sup>®</sup> Nailhead Non-Iron Shirt. RH370

Thoroughly updated, this crisp nailhead shirt has a silky feel and a wrinkle-resistant finish for exceptional non-iron performance. 4-ounce, 60/40 cotton/polyester with pucker-free taped seams and RH engraved buttons to elevate the office-ready look. Button-down collar, left chest pocket, back box pleat and mitered adjustable cuffs.