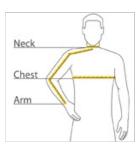

#### **HOW TO MEASURE**

# CHEST

Measure under the arm and around the fullest part of the chest with arms down, keeping tape horizontal.

# NECK

Measure around the fullest part of the neck at the base.

### ARM

Place hand on hip. Start at the center of the back of the neck and measure across the shoulder, to the elbow, and then down to the wrist.