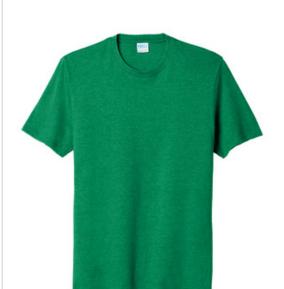

# Port & Company <sup>®</sup> Fan Favorite <sup>™</sup> Blend Tee. PC455

No matter what you are a fan of, this ultra-soft ring spun cotton/poly blend tee will match your enthusiasm.

- 4.5-ounce, 60/40 ring spun cotton/poly
- 4.5-ounce, 99/1 ring spun cotton/poly (Ash)
- CVC blend
- Removable label for comfort and relabeling
- 1x1 rib knit neck
- Shoulder to shoulder taping
- Due to the polyester blend in this fabric results may vary depending on equipment and pre-treat used. Please consult with your supplier for recommendations. Testing preproduction is always recommended. White is not recommended for DTG printing.