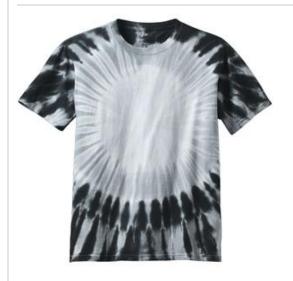

# Youth Window Tie-Dye Tee. PC149Y

You'll appreciate how outta sight this window pattern can be with your logo. Starting with a prepared-for-dye blank ensures vibrant color and a standard fit.

■ 5.4-ounce, 100% cotton

The tie-dye process infuses each garment with unique character. Please allow for slight color variation.

### **COLOR INFORMATION**

PMS NO MATCH PMS NO MATCH PMS NO MATCH