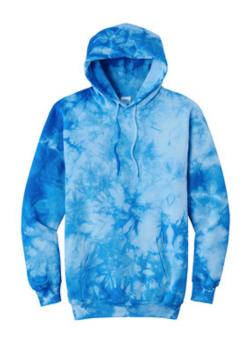

## Port & Company<sup>®</sup> Crystal Tie-Dye Pullover Hoodie PC144

Crafted for comfort, color and pattern explode on this tie-dye hoodie.

- 7.8-ounce, 80/20 cotton/poly fleece
- Sewn with dyeable thread
- Individually hand dyed
- Self-fabric lined hood
- Dyed-to-match drawcords
- Front pouch pocket

The tie-dye process infuses each garment with unique character. Please allow for slight color variation.