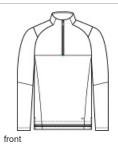

# **()** ogio'

OGIO<sup>®</sup> Transition 1/4-Zip. OG821

Transition easily between a corporate look and afterhours style in this double-knit piece that has OGIO edge.

- 11.4-ounce, 52/45/3 cotton/poly/spandex fleece .
- OGIO heat transfer label for tag-free comfort .
- Black grosgrain detail at zipper .
- Metal molded zipper with debossed O on zipper pull
- Seaming details .
- Matte black debossed O metal badge on front left hem