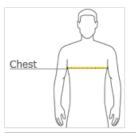

### CHEST WIDTH Measure under the arm and around the fullest part of the chest

with arms down, keeping tape horizontal.

SIZE CHART

|       | XS    | S     | М     | L     | XL    | 2XL   | 3XL   | 4XL   |
|-------|-------|-------|-------|-------|-------|-------|-------|-------|
| Chest | 32-34 | 35-37 | 38-40 | 41-43 | 44-46 | 47-49 | 50-53 | 54-57 |