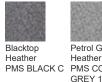

ce, 52/45/3 cotton/poly/spandex fleece .
- OGIO heat transfer label for tag-free comfort .
- Black grosgrain detail at zipper .
- Metal molded zipper with debossed O on zipper pull
- Seaming details .
- Matte black debossed O metal badge on front left hem

## CARE INSTRUCTIONS

Machine wash with like colors. Only non-chlorine bleach, when needed. Tumble dry low. Cool iron, if necessary.





back

HOW TO MEASURE



### CHEST WIDTH Measure under the arm and around the fullest part of the chest

with arms down, keeping tape horizontal.

SIZE CHART

|       | XS    | S     | М     | L     | XL    | 2XL   | 3XL   | 4XL   |
|-------|-------|-------|-------|-------|-------|-------|-------|-------|
| Chest | 32-34 | 35-37 | 38-40 | 41-43 | 44-46 | 47-49 | 50-53 | 54-57 |

#### COLOR INFORMATION



Petrol Grey Heather PMS COOL GREY 10C