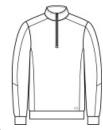

# OGIO <sup>®</sup> Luuma 1/2-Zip Fleece. OG813

- 7.1-ounce, 57/38/5 modal/poly/spandex fleece
- OGIO heat transfer label for tag-free comfort
- Self-fabric cadet collar
- Coil zipper
- Seaming details at sleeves
- Side panel details
- Open hem
- Reflective O heat transfer on front left hem