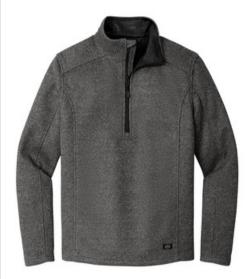

# OGIO® Grit Fleece 1/2-Zip OG729

With a unique, rugged texture, this 1/2-zip shows real grit. Heavy gauge knit, embossed lining and understated details give it a sharp take on utility and comfort.

- 12.4-ounce, 100% poly knit bonded to 100% poly brushed-back fleece
- OGIO heat transfer label for tag-free comfort
- OGIO locker loop
- Zip-through collar
- Embossed lining with subtle O pattern at inner collar
- Reverse coil zipper with OGIO zipper pull
- Open cuffs
- Embroidered O on front left hem
- Open hem

## **COLOR INFORMATION**

Diesel Grey Heather PMS BLACK C