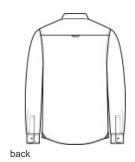

## OGIO<sup>®</sup> Extend Long Sleeve Button-Up OG161

Extend your casual wardrobe with this OGIO knit shirt that has mechanical stretch. The heathered fabric has a subtle pinstripe effect that's evident in the inside collar, locker loop and at the side seam gussets.

- 4-ounce, 65/35 poly/cotton knit
- OGIO heat transfer label for tag-free comfort
- Open collar
- Sandwiched tonal buttons
- Left chest pocket with woven OGIO tab
- Back locker loop
- Cuffed sleeves
- Slightly curved hem
- Shirttail hem can be worn untucked