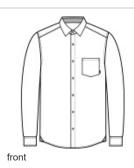

## OGIO<sup>®</sup> Extend Long Sleeve Button-Up OG161

Extend your casual wardrobe with this OGIO knit shirt that has mechanical stretch. The heathered fabric has a subtle pinstripe effect that's evident in the inside collar, locker loop and at the side seam gussets.

- 4-ounce, 65/35 poly/cotton knit
- OGIO heat transfer label for tag-free comfort
- Open collar
- Sandwiched tonal buttons
- Left chest pocket with woven OGIO tab
- Back locker loop
- Cuffed sleeves
- Slightly curved hem
- Shirttail hem can be worn untucked