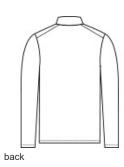

# OGIO® Command 1/4-Snap OG151

Take command of your layering options in this 1/4-snap that mixes OGIO edge with a hint of fine merino wool.

- 4.9-ounce, 85/15 poly/merino wool
- Double-knit with polyester wool jersey face and polyester mesh back
- OGIO heat transfer label for tag-free comfort
- Self-fabric cadet collar
- Matte black metal snaps
- Forward side seams
- Black reflective O heat transfer on front left hem