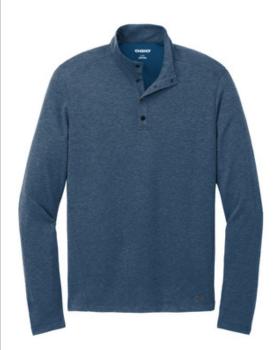

# OGIO® Command 1/4-Snap OG151

Take command of your layering options in this 1/4-snap that mixes OGIO edge with a hint of fine merino wool.

- 4.9-ounce, 85/15 poly/merino wool
- Double-knit with polyester wool jersey face and polyester mesh back
- OGIO heat transfer label for tag-free comfort
- Self-fabric cadet collar
- Matte black metal snaps
- Forward side seams
- Black reflective O heat transfer on front left hem