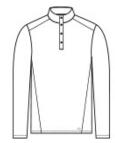

# OGIO® Command 1/4-Snap OG151

Take command of your layering options in this 1/4-snap that mixes OGIO edge with a hint of fine merino wool.

- 4.9-ounce, 85/15 poly/merino wool
- Double-knit with polyester wool jersey face and polyester mesh back
- OGIO heat transfer label for tag-free comfort
- Self-fabric cadet collar
- Matte black metal snaps
- Forward side seams
- Black reflective O heat transfer on front left hem

#### **CARE INSTRUCTIONS**

Machine Wash Cold With Like Colors. Do Not Use Fabric Softener. Do Not Bleach. Tumble Dry Low. Remove Promptly. Cool Iron If Necessary.

front