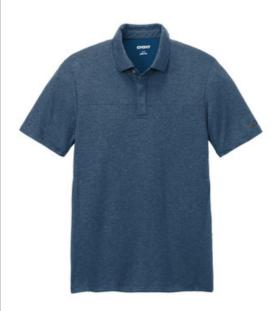

# OGIO® Command Polo OG150

Mixing OGIO edge with a hint of fine merino wool, this polo takes command in the office or anywhere you go.

- 4.9-ounce, 85/15 poly/merino wool
- Double-knit with polyester wool jersey face and polyester mesh back
- OGIO heat transfer label for tag-free comfort
- Self-fabric collar
- 3-button placket
- Smoke grey buttons
- Chest seam
- Forward side seams
- Black reflective O heat transfer on left sleeve