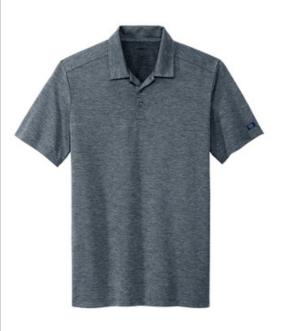

# OGIO® Evolution Polo OG147

Let your style evolve from ho-hum to cutting-edge in this ultra-soft OGIO look that performs with moisture wicking and stretch.

- 5-ounce, 83/12/5 poly/rayon/spandex twill jersey with staycool wicking technology
- OGIO heat transfer label for tag-free comfort
- 3-button placket
- Clear smoke grey buttons
- Forward shoulders
- Embroidered O on left sleeve