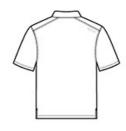

# OGIO® Fuse Polo. OG131

Only OGIO can fuse ultramodern welding details with comfortable stretch for a sharp, distinctive look.

- 5.9-ounce, 96/4 poly/spandex pique with staycool wicking technology
- OGIO heat transfer label for tag-free comfort
- Self-fabric collar
- OGIO stretch neck tape
- Black reflective, welded left chest pocket
- Set-in, open hem sleeves
- Black reflective O heat transfer on left sleeve
- Black reflective, welded 3-button placket with dyed-to-match, debossed O buttons
- Embossed OGIO on back right shoulder
- Black reflective, welded side vents

front

back