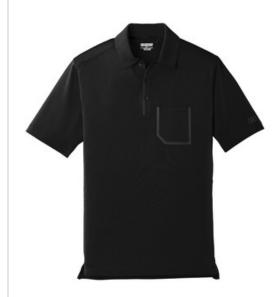

# OGIO® Fuse Polo. OG131

Only OGIO can fuse ultramodern welding details with comfortable stretch for a sharp, distinctive look.

- 5.9-ounce, 96/4 poly/spandex pique with staycool wicking technology
- OGIO heat transfer label for tag-free comfort
- Self-fabric collar
- OGIO stretch neck tape
- Black reflective, welded left chest pocket
- Set-in, open hem sleeves
- Black reflective O heat transfer on left sleeve
- Black reflective, welded 3-button placket with dyed-to-match, debossed O buttons
- Embossed OGIO on back right shoulder
- Black reflective, welded side vents