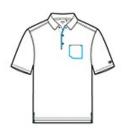

# OGIO® Fuse Polo. OG131

Only OGIO can fuse ultramodern welding details with comfortable stretch for a sharp, distinctive look.

- 5.9-ounce, 96/4 poly/spandex pique with staycool wicking technology
- OGIO heat transfer label for tag-free comfort
- Self-fabric collar
- OGIO stretch neck tape
- Black reflective, welded left chest pocket
- Set-in, open hem sleeves
- Black reflective O heat transfer on left sleeve
- Black reflective, welded 3-button placket with dyed-to-match, debossed O buttons
- Embossed OGIO on back right shoulder
- Black reflective, welded side vents

front

back