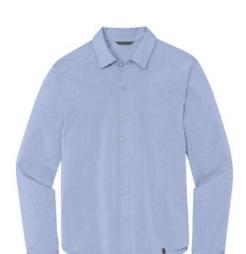

# OGIO <sup>®</sup> Commuter Woven Shirt. OG1002

Developed for the modern commuter, this shirt has the style and functionality needed for work, travel and every stop in-

- 3.8-ounce, 56/38/6 cotton/poly/spandex
- Open collar
- Mitered woven label
- Angled shoulder yoke with back seaming
- Pieced sleeves with underarm panels
- Button-through sleeve plackets
- Two-button adjustable cuffs
- Woven OGIO badge at front hem
- Shirttail hem can be worn untucked