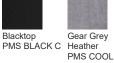

dex
- Open collar
- Mitered woven label
- Angled shoulder yoke with back seaming
- Pieced sleeves with underarm panels
- Button-through sleeve plackets
- Two-button adjustable cuffs
- Woven OGIO badge at front hem
- Shirttail hem can be worn untucked

## CARE INSTRUCTIONS

Machine wash cold with like colors, only non-chlorine bleach id needed. Tumble dry low, warm iron if needed.







## HOW TO MEASURE



## CHEST WIDTH

Measure under the arm and around the fullest part of the chest with arms down, keeping tape horizontal.

#### SIZE CHART

|       | XS    | S     | M     | L     | XL    | 2XL   | 3XL   | 4XL   |
|-------|-------|-------|-------|-------|-------|-------|-------|-------|
| Chest | 32-34 | 35-37 | 38-40 | 41-43 | 44-46 | 47-49 | 50-53 | 54-57 |

## **COLOR INFORMATION**





GREY 10C



PMS 644C