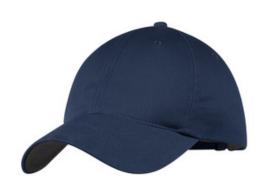

# Nike Unstructured Cotton/Poly Twill Cap NKFB6449

The perfect classic look with a contrast underbill as engineered by Nike. This cap has an unstructured, mid-profile design and a self-fabric closure with buckle. The contrast Swoosh logo is embroidered on the center back. Made of 58/42 cotton/poly twill.

# COLOR INFORMATION

Navy PMS 296C

PMS BLACK C