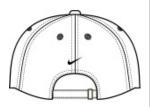

# Nike Unstructured Cotton/Poly Twill Cap NKFB6449

The perfect classic look with a contrast underbill as engineered by Nike. This cap has an unstructured, mid-profile design and a self-fabric closure with buckle. The contrast Swoosh logo is embroidered on the center back. Made of 58/42 cotton/poly twill.

## CARE INSTRUCTIONS

Hand Wash Warm. Line Dry. Do Not Wring, Bleach, Iron Or Dry Clean.

front

back