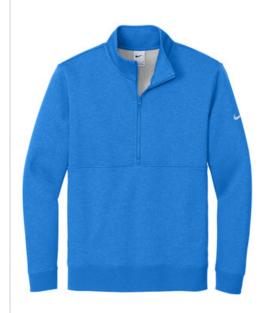

# Nike Club Fleece Sleeve Swoosh 1/2-Zip NKDX6718

Built with versatility in mind, this brushed-back 1/2-zip has an elevated look which makes it perfect for work or play. It's a sustainable choice with recycled polyester and organic cotton in the blend. Design details include a zip-through collar with dyed-to-match zipper. Side pockets. Rib knit cuffs and hem. A contrast Swoosh logo is embroidered on left sleeve. Made of 8.3-ounce, 72/20/8 cotton/recycled polyester/organic cotton.