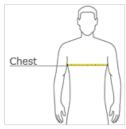

## **HOW TO MEASURE**

#### CHEST WIDTH

Measure under the arm and around the fullest part of the chest with arms down, keeping tape horizontal.

# SIZE CHART

|       | XS    | S         | М         | L     | XL        | 2XL            | 3XL         | 4XL   |
|-------|-------|-----------|-----------|-------|-----------|----------------|-------------|-------|
| Chest | 32-35 | 35-37 1/2 | 37 1/2-41 | 41-44 | 44-48 1/2 | 48 1/2 -53 1/2 | 53 1/2 - 58 | 58-63 |