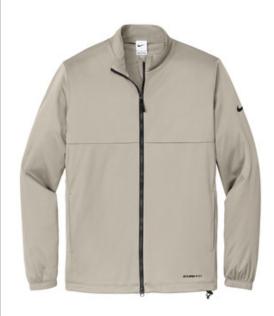

# Nike Storm-FIT Full-Zip Jacket NKDX6716

Designed with Storm-FIT technology to shield you from wind and rain, this sporty performance jacket has stretch for movement. Features a zip-through collar, side pockets and elastic cuffs. The contrast heat transfer Swoosh logo is on the left sleeve. A contrast heat transfer Storm-FIT logo is on the left hem. Made of 3.7-ounce, 100% polyester with a durable water-repellent (DWR) coating and mesh lining.