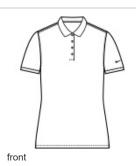

# Nike Ladies Victory Solid Polo NKDX6685

Built from 100% recycled polyester fabric, Nike scores a victory for sustainability and performance in these sophisticated polos engineered with Dri-FIT moisture management technology. Details include a self-fabric collar, four-button placket with dyed-to-match buttons with 60% recycled content, open hem sleeves and an open hem. A contrast heat transfer Swoosh logo is on the left sleeve. Made of 4-ounce, 100% recycled polyester fabric.