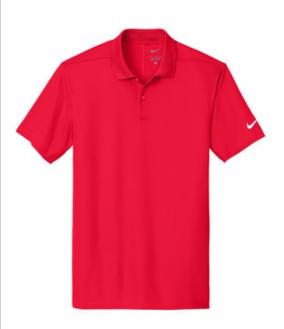

# **Nike Victory Solid Polo NKDX6684**

Built from 100% recycled polyester fabric, Nike scores a victory for sustainability and performance in these sophisticated polos engineered with Dri-FIT moisture management technology. Details include a flat knit collar, two-button placket with dyed-to-match buttons with 60% recycled content, open hem sleeves and an open hem. A contrast heat transfer Swoosh logo is on the left sleeve. Made of 4-ounce, 100% recycled polyester fabric.