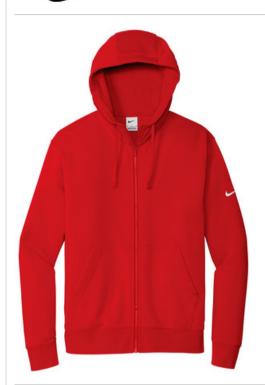

# Nike Club Fleece Sleeve Swoosh Full-Zip Hoodie NKDR1513

This brushed-back fleece hoodie is where comfort meets street-ready Nike style. Jersey-lined, three-panel hood with dyed-to-match drawcords and front pockets. Rib knit cuffs and hem. A contrast Swoosh logo is embroidered on left sleeve. Made of 8.2-ounce, 72/20/8 cotton/polyester/organic cotton.