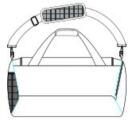

## Nike Brasilia Large Duffel NKDO9193

The durable Brasilia Duffel features a spacious main compartment for all your gear, so you can feel prepared. A padded shoulder strap makes carrying comfortable, and multiple exterior pockets provide quick-grab convenience.

- 100% recycled polyester dobby
- Large main compartment zips shut for secure storage

• Zippered bottom compartment can hold shoes or separate wet and dry clothing

- Multiple exterior pockets offer easily accessible storage
- A coated bottom adds water resistance and durability
- Contrast Swoosh design trademark
- Dimensions: 28"l x 14"w x 14"h; Approx. 5,799 cubic inches

Note: Bags not intended for use by children 12 and under.

front

back

COLOR INFORMATION

PMS BLACK C