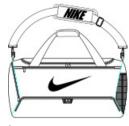

## Nike Brasilia Large Duffel NKDO9193

The durable Brasilia Duffel features a spacious main compartment for all your gear, so you can feel prepared. A padded shoulder strap makes carrying comfortable, and multiple exterior pockets provide quick-grab convenience.

- 100% recycled polyester dobby
- Large main compartment zips shut for secure storage

• Zippered bottom compartment can hold shoes or separate wet and dry clothing

- Multiple exterior pockets offer easily accessible storage
- A coated bottom adds water resistance and durability
- Contrast Swoosh design trademark
- Dimensions: 28"l x 14"w x 14"h; Approx. 5,799 cubic inches

Note: Bags not intended for use by children 12 and under.

front

back

COLOR INFORMATION

PMS BLACK C