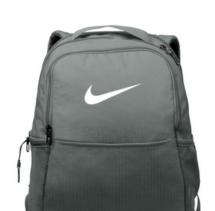

## Nike Brasilia Medium Backpack NKDH7709

This versatile backpack is ideal for packing everything you need to get you through a busy training day or when you're away from your locker, gym or home.

- 100% recycled polyester dobby
- Back panel and shoulder straps are padded for comfortable carrying
- Multiple pockets provide organized small-item storage
- Zippered main compartment offers spacious and secure storage
- Plush-lined, zippered pocket for headphones or electronics
- Padded sleeve safely stores a laptop
- A water-resistant coating on bottom panel helps keep gear dry
- Contrast Swoosh design trademark
- Laptop sleeve fits most 15" laptops
- Dimensions: 18"h x 12"w x 7"d; Approx. 1,465 cubic inches