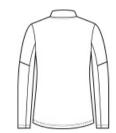

# Nike Ladies Dri-FIT Element 1/2-Zip Top NKDH4951

This best-seller delivers all-utility warmth and comfort from the sweat-wicking fabric down to the thumbholes. The standup collar and drop tail hem provide additional coverage. A contrast heat transfer Swoosh logo is on the left chest. Solids are made of 5.5-ounce, 88/12 recycled polyester/spandex jersey Dri-FIT fabric. Heathers are made of 5.75-ounce, 88/12 recycled polyester/spandex jersey Dri-FIT fabric. \*\* CARE INSTRUCTIONS