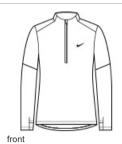

# Nike Ladies Dri-FIT Element 1/2-Zip Top NKDH4951

This best-seller delivers all-utility warmth and comfort from the sweat-wicking fabric down to the thumbholes. The standup collar and drop tail hem provide additional coverage. A contrast heat transfer Swoosh logo is on the left chest. Solids are made of 5.5-ounce, 88/12 recycled polyester/spandex jersey Dri-FIT fabric. Heathers are made of 5.75-ounce, 88/12 recycled polyester/spandex jersey Dri-FIT fabric. \*\* CARE INSTRUCTIONS