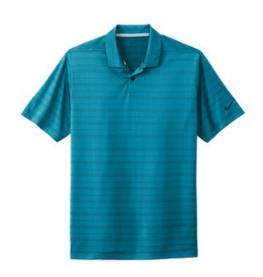

# Nike Dri-FIT Vapor Jacquard Polo NKDC2115

A subtle jacquard stripe and Dri-FIT moisture management technology is the perfect pairing in this polo designed for exceptional looks and undeniable performance. Features a self-fabric collar and two-button placket. Rolled-forward shoulder seams, open hem sleeves and open hem. A contrast heat transfer Swoosh logo is on the left sleeve. Made of 4.6-ounce, 100% polyester Dri-FIT fabric.