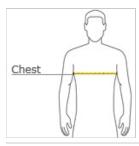

#### **HOW TO MEASURE**

## CHEST WIDTH

Measure under the arm and around the fullest part of the chest with arms down, keeping tape horizontal.

## SIZE CHART

|       | XS    | S         | М         | L     | XL        | 2XL            | 3XL         | 4XL   |
|-------|-------|-----------|-----------|-------|-----------|----------------|-------------|-------|
| Chest | 32-35 | 35-37 1/2 | 37 1/2-41 | 41-44 | 44-48 1/2 | 48 1/2 -53 1/2 | 53 1/2 - 58 | 58-63 |