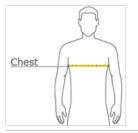

front

back

HOW TO MEASURE

CHEST WIDTH Measure under the arm and around the fullest part of the chest with arms down, keeping tape horizontal.

SIZE CHART

|       | XS    | S         | М         | L     | XL        | 2XL            | 3XL         | 4XL   |
|-------|-------|-----------|-----------|-------|-----------|----------------|-------------|-------|
| Chest | 32-35 | 35-37 1/2 | 37 1/2-41 | 41-44 | 44-48 1/2 | 48 1/2 -53 1/2 | 53 1/2 - 58 | 58-63 |