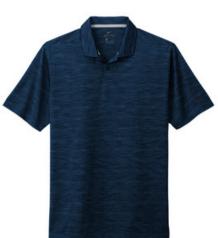

## Nike Dri-FIT Vapor Space Dyed Polo NKDC2109

A modern striated space dyed pattern combined with unparalleled Dri-FIT moisture management technology makes this contemporary polo fashionable and functional. Features a self-fabric collar and two-button placket. Rolledforward shoulder seams, open hem sleeves and open hem. A contrast heat transfer Swoosh logo is on the left sleeve. Made of 4.7-ounce, 100% polyester Dri-FIT fabric. **CARE INSTRUCTIONS** Machine Wash Cold. Wash Inside Out. Wash With Like Colors. Do Not Use Softeners. Do Not Use Bleach. Tumble Dry Low. Do Not Iron. Do Not Dry Clean.