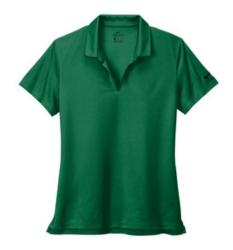

# Nike Ladies Dri-FIT Micro Pique 2.0 Polo NKDC1991

The best-selling Nike polo just got better. Still engineered from soft, stretchable micro pique fabric, the Nike Dri-FIT Micro Pique 2.0 Polo is now 5 styles strong. It delivers unparalleled comfort with Dri-FIT moisture management technology and features updated design lines and fit. Tailored for a feminine fit with a self-fabric collar, open neckline and side vents. Rolled-forward shoulder seams, open hem sleeves and open hem. Contrast Swoosh logo is embroidered on the left sleeve. Made of 4.3-ounce, 100% polyester Dri-FIT fabric.