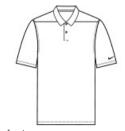

## Nike Dry Essential Solid Polo NKBV6042

A no-nonsense look for any occasion, this must-have polo is built with Dri-FIT moisture management technology to help you stay dry, regardless of the venue. Design details include a self-fabric collar, dyed-to-match buttons and open hem sleeves. Features a two-button placket and back seaming detail. A contrast Swoosh design trademark is embroidered on the left sleeve. Made of 4.5-ounce, 100% polyester Dri-FIT fabric.