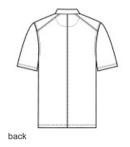

## Nike Dry Essential Solid Polo NKBV6042

A no-nonsense look for any occasion, this must-have polo is built with Dri-FIT moisture management technology to help you stay dry, regardless of the venue. Design details include a self-fabric collar, dyed-to-match buttons and open hem sleeves. Features a two-button placket and back seaming detail. A contrast Swoosh design trademark is embroidered on the left sleeve. Made of 4.5-ounce, 100% polyester Dri-FIT fabric.