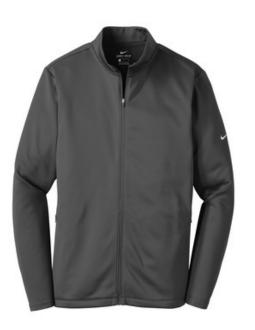

# Nike Therma-FIT Full-Zip Fleece. NKAH6418

Designed to help keep you warm during coldweather workouts, this breathable Nike Therma-FIT style manages moisture to perform. Itis designed with a zip-through collar, reverse coil zippers, front zippered pockets and open cuffs. The contrast heat transfer Swoosh design trademark is on the left sleeve. Made of 7-ounce, 100% polyester Therma-FIT fabric.