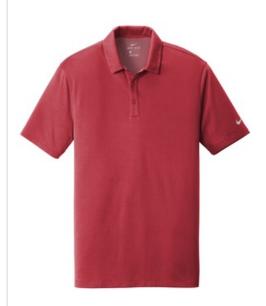

# Nike Dri-FIT Hex Textured Polo. NKAH6266

A contrast hex textured interior gives these styles a subtle exterior texture while Dri-FIT moisture management technology helps keep things from heating up. Design details include a self-fabric collar, three-button placket with dyed-to-match buttons and open hem sleeves. The contrast heat transfer Swoosh design trademark is on the left sleeve. Made of 5-ounce, 100% polyester Dri-FIT fabric.