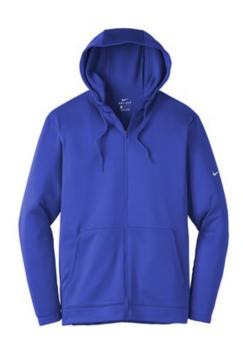

# Nike Therma-FIT Full-Zip Fleece Hoodie. NKAH6259

Nike has elevated the classic hoodie by improving this year-round essential with incredibly warm Therma-FIT fabric which breathes and manages moisture. The design includes a three-panel hood with dyed-to-match drawcords and zipper, front pouch pockets and open cuffs. The contrast heat transfer Swoosh design trademark is on the left sleeve. Made of 7-ounce, 100% polyester Therma-FIT fabric.