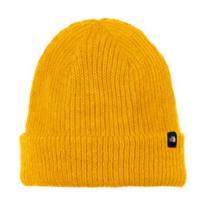

## The North Face<sup>®</sup> Circular Rib Beanie NF0A7RGH

With its circular knit construction, this timeless beanie is a cold-weather must-have on the trail or in the streets. An adjustable cuff height leaves your styling options open. A fleece liner helps keep warmth in, where you need it most.

100% acrylic

of crown

Circular rib knit construction with darts for shaping on top

- Adjustable cuff height
- Fleece lined
- Woven The North Face fold over label at cuff .