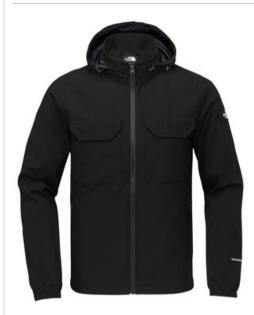

# The North Face<sup>®</sup> Packable Travel Jacket NF0A5ISG

front

back

Whether you're going across town or around the world, this windproof, water-resistant packable jacket is a travel essential. A stowable, adjustable hood is there when you need it and gone when you don't.

- 133 g/m2 WindWall<sup>™</sup>-95/5 nylon/elastane with durable water-repellent (DWR) finish (body)
- 100% polyester ripstop with durable water-repellent
- (DWR) finish (hood)
- 100% windproof fabric with DWR finish
- Stowable, adjustable hood
- Jacket packs into its own zippered back pocket for ultimate traveling convenience
- Reverse-coil center front zipper
- Two utility chest pockets
- Secure-zip hand pockets
- Vented back yoke
- Elastic cuffs
- Embroidered The North Face logo at left bicep