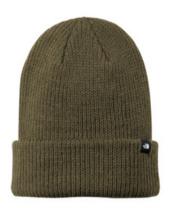

## The North Face<sup>®</sup> Truckstop Beanie NF0A5FXY

An adjustable cuff means this warm, versatile beanie can be worn with a slouchier look.

- 100% acrylic
- Adjustable cuff height
- Woven The North Face fold over label at cuff