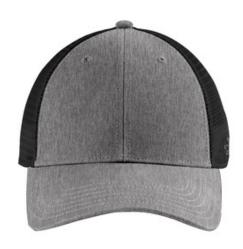

## The North Face <sup>®</sup> Ultimate Trucker Cap. NF0A4VUA

Constructed of cotton canvas, this cap has a rugged canvas wash for a vintage look. The adjustable snapback closure allows a customized fit, while mesh venting and eyelets provide breathability and ventilation on the warmest days.

Fabric 100% cotton canvas front panels. 100% polyester.

**Fabric** 100% cotton canvas front panels, 100% polyester mesh back panels

Structure Structured

Profile Mid

Features Washed-down cotton canvas; contrast embroidered
The North Face logo embroidered on left middle panel
Closure Adjustable snapback