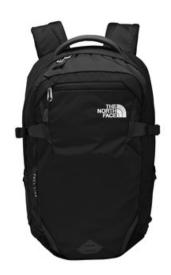

## The North Face <sup>®</sup> Fall Line Backpack. NF0A3KX7

- 210D Cordura <sup>®</sup> nylon mini-ripstop
- 16980D ballistic nylon trim
- FlexVent <sup>™</sup> suspension system
- Padded, fleece-lined tablet sleeve
- Front stash pocket with stretch side panels
- Fleece-lined media pocket, secure zippered pocket and

elastic webbing

- External fleece-lined pocket
- Stretch-mesh side pockets
- Comfortable, padded top haul handle
- Sternum strap with whistle buckle
- Removable waist belt
- Contrast embroidered The North Face logo on front
- Average weight: 2 lbs. 5 oz. (1049 g)
- Volume: 1709 in<sup>3</sup> (28 liters)
- Laptop sleeve: 12"h x 12.5"d
- Dimensions: 19.75"h x 12.2"w x 6.75"d
- The North Face® products have decoration requirements