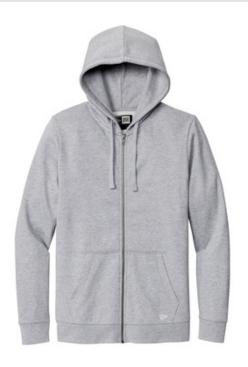

# New Era<sup>®</sup> Comeback Fleece Full-Zip Hoodie NEA551

Stand out in the stands or wherever you go in this soft, midweight hoodie that mixes classic styling and fit with New Era attitude.

- 8-ounce, 55/45 ring spun cotton/polyester
- 2-panel hood
- Coverstitching at hood, cuffs and hem
- Dyed-to-match drawcords and brushed nickel metal eyelets
- Brushed nickel metal zipper and pull
- Front pockets
- Embroidered New Era flag at left pocket
- Rib knit cuffs and hem