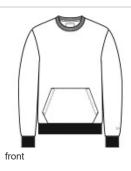

# New Era<sup>®</sup> Heritage Fleece Pocket Crew NEA527

One of the softest, loftiest fleece you've ever felt. This relaxed look plays right into a vintage 90s vibe with slight drop shoulders and soft colors.

- 8.7-ounce, 78/22 combed cotton/polyester
- Debossed New Era neck tape
- Front pouch pocket
- Rib knit cuffs and hem
- Embroidered New Era flag at left sleeve