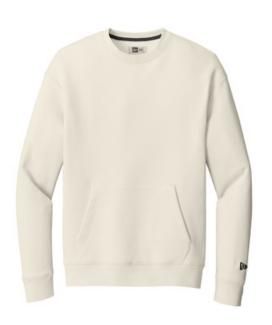

# New Era<sup>®</sup> Heritage Fleece Pocket Crew NEA527

One of the softest, loftiest fleece you've ever felt. This relaxed look plays right into a vintage 90s vibe with slight drop shoulders and soft colors.

- 8.7-ounce, 78/22 combed cotton/polyester
- Debossed New Era neck tape
- Front pouch pocket
- Rib knit cuffs and hem
- Embroidered New Era flag at left sleeve