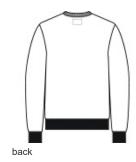

# New Era<sup>®</sup> Heritage Fleece Pocket Crew NEA527

One of the softest, loftiest fleece you've ever felt. This relaxed look plays right into a vintage 90s vibe with slight drop shoulders and soft colors.

- 8.7-ounce, 78/22 combed cotton/polyester
- Debossed New Era neck tape
- Front pouch pocket
- Rib knit cuffs and hem
- Embroidered New Era flag at left sleeve