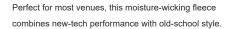

# New Era <sup>®</sup> Venue Fleece 1/4-Zip Pullover. NEA523

- 6.2-ounce, 100% polyester fleece
- Embossed New Era neck taping
- Heat transfer label for tag-free comfort
- Raglan sleeves
- Embossed silicone New Era flag logo at left sleeve
- Exposed Vision<sup>®</sup> zipper
- Matte black zipper pull debossed with New Era flag logo
- Welded zippered pockets

### CARE INSTRUCTIONS

Machine wash cold with like colors; do not use fabric softener; tumble dry low; remove promptly; only non-chlorine bleach when needed; cool iron if necessary; do not dry clean.

front