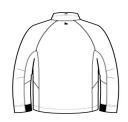

### HOW TO MEASURE

# CHEST WIDTH

Measure under the arm and around the fullest part of the chest with arms down, keeping tape horizontal.

# SIZE CHART

|       | 3XL   | 4XL   | 2XL   | XS    | S     | М     | L     | XL    |
|-------|-------|-------|-------|-------|-------|-------|-------|-------|
| Chest | 52-56 | 57-61 | 48-51 | 32-34 | 35-37 | 38-40 | 41-43 | 44-47 |