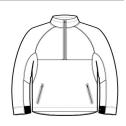

# New Era <sup>®</sup> Venue Fleece 1/4-Zip Pullover. NEA523

- 6.2-ounce, 100% polyester fleece
- Embossed New Era neck taping
- Heat transfer label for tag-free comfort
- Raglan sleeves
- Embossed silicone New Era flag logo at left sleeve
- Exposed Vision<sup>®</sup> zipper
- Matte black zipper pull debossed with New Era flag logo
- Welded zippered pockets

back