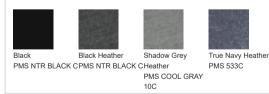

dern style.

- 5.5-ounce, 60/40 cotton/polyester
- Woven back neck label
- Drawcord with New Era debossed metal tips
- Forward side seams
- Front pouch pockets
- Rib knit cuffs and hem
- Embroidered New Era flag logo on pocket

### CARE INSTRUCTIONS

Machine Wash Cold With Like Colors. Do Not Use Fabric Softener. Do Not Bleach. Tumble Dry Low. Remove Promptly. Warm Iron If Necessary.





#### HOW TO MEASURE



## CHEST WIDTH Measure under the arm and around the fullest part of the chest

with arms down, keeping tape horizontal.

#### SIZE CHART

|       | XS    | S     | М     | L     | XL    | 2XL   | 3XL   | 4XL   |
|-------|-------|-------|-------|-------|-------|-------|-------|-------|
| Chest | 32-34 | 35-37 | 38-40 | 41-43 | 44-47 | 48-51 | 52-56 | 57-61 |

#### COLOR INFORMATION