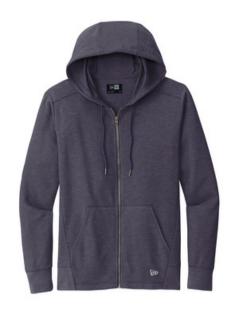

# New Era<sup>®</sup> Thermal Full-Zip Hoodie NEA141

A perfect layering piece that's lightweight and comfortable, this classic thermal hoodie comes with modern style.

- 5.5-ounce, 60/40 cotton/polyester
- Woven back neck label
- Drawcord with New Era debossed metal tips
- Forward side seams
- Front pouch pockets
- Rib knit cuffs and hem
- Embroidered New Era flag logo on pocket