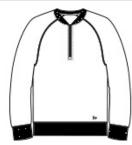

# New Era <sup>®</sup> Sueded Cotton Blend 1/4-Zip Pullover NEA123

- 5-ounce, 60/40 sueded ring spun cotton/poly, 24 singles
- 1x1 rib knit at neck
- Heat transfer label for tag-free comfort
- Contrast zipper tape
- Embroidered New Era flag logo on left hem
- Rib knit cuffs and hem