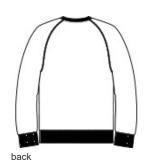

# New Era <sup>®</sup> Sueded Cotton Blend 1/4-Zip Pullover NEA123

- 5-ounce, 60/40 sueded ring spun cotton/poly, 24 singles
- 1x1 rib knit at neck
- Heat transfer label for tag-free comfort
- Contrast zipper tape
- Embroidered New Era flag logo on left hem
- Rib knit cuffs and hem