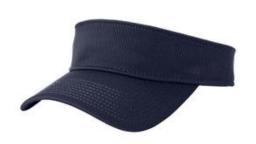

# New Era<sup>®</sup> Performance Dash Adjustable Visor NE219

Elevated mesh fabric creates a high-performance visor ideal for tennis and golf, but it can also crossover for coaches, team events and fanwear.

- 100% polyester
- Curved bill
- Hook and loop closure with clear plastic pull tab

front

back